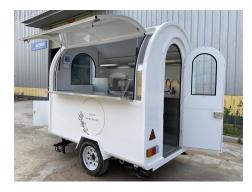

## Round Shape, FR220D Model-Single Axle

#### **Exterior Free Items Included:**

- Deep galvanized chassis
- 165/70R13 wheels
- Swing up jockey wheels
- Coupling system with chain
- Big Selling Window
- Tail Light system, with reflectors
- Connector, external power socket
- Any RAL colors