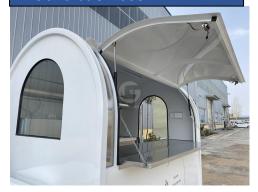

## Round Shape, FR220D Model-Single Axle

#### **Exterior Free Items Included:**

- Deep galvanized chassis
- 165/70R13 wheels
- Swing up jockey wheels
- Coupling system with chain
- Big Selling Window
- Tail Light system, with reflectors
- Connector, external power socket
- Any RAL colors