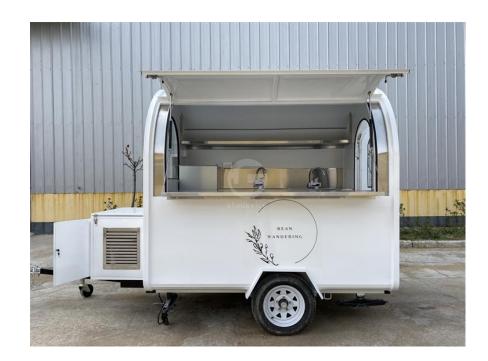

## Round Shape, FR220D Model-Single Axle

#### **Exterior Free Items Included:**

- Deep galvanized chassis
- 165/70R13 wheels
- Swing up jockey wheels
- Coupling system with chain
- Big Selling Window
- Tail Light system, with reflectors
- Connector, external power socket
- Any RAL colors

#### Interior Free Items Included:

- Stainless steel counter-tops
- Aluminum plastic walls
- Double water sinks & hot/cold tap with 2\*25L water tanks
- Shelf on the back wall
- Non-slip aluminum floor with drain
- Lighting system
- Folded Serving tray