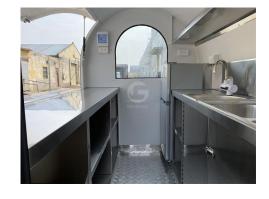

#### Interior Free Items Included:

- Stainless steel counter-tops
- Aluminum plastic walls
- Double water sinks & hot/cold tap with 2\*25L water tanks
- Shelf on the back wall
- Non-slip aluminum floor with drain
- Lighting system
- Folded Serving tray